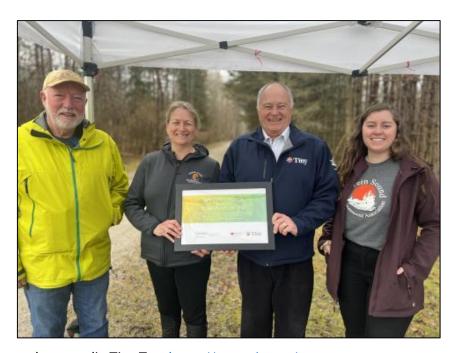

# Tiny Bee City Plaque

photo credit: Tiny Twp https://www.tiny.ca/news-updates/township-tiny-unveils-bee-city-plaque