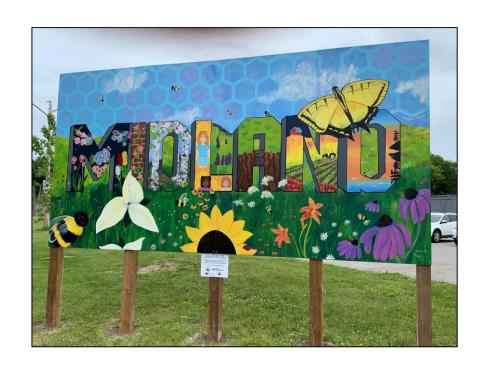

t





## 2022 Lake Huron-Georgian Bay Communities in Watershed Action Mini-summit





# Community Tree Planting

# Tree Seedling Distribution







#### **Tay Blooms**

#### Midland Kids Fishing Derby







## Port Mcnicoll Anglers & Hunters – Kids Fishing Derby





photo credit: Councillor Paul Raymond

It's Family





# Depave Asphalt Removal Day

# Depave Planting Day











#### Tiny Marsh Phrag Removal

# ARRIE... A PART OF THE CTV NEWS VIDEO NETWORK WYE MARSH ELMVALE STUDENTS LEARNING TO PROTECT ENVIRONMENT

Photo credit = https://barrie.ctvnews.ca/students-help-combat-invasive-plant-in-tiny-marsh-1.5943575



## Earth Day at Wye Marsh







# Lafontaine Spotted Knapweed Removal



#### Penetanguishene Phrag Removal







# Midland Bee City Mural

# Tiny Bee City Plaque





photo credit: Tiny Twp https://www.tiny.ca/news-updates/township-tiny-unveils-bee-city-plaque



## Celebration of Summer BBQ

## Staff meeting with Simcoe North MP Chambers





photo credit: South Georgian Bay Chamber of Commerce



#### Team SSEA 2022