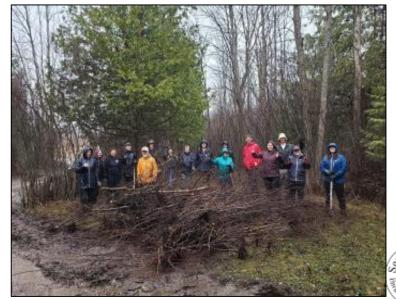

#### Tiny Marsh Phrag Removal

# ARRIE... A PART OF THE CTV NEWS VIDEO NETWORK WYE MARSH ELMVALE STUDENTS LEARNING TO PROTECT ENVIRONMENT

Photo credit = https://barrie.ctvnews.ca/students-help-combat-invasive-plant-in-tiny-marsh-1.5943575