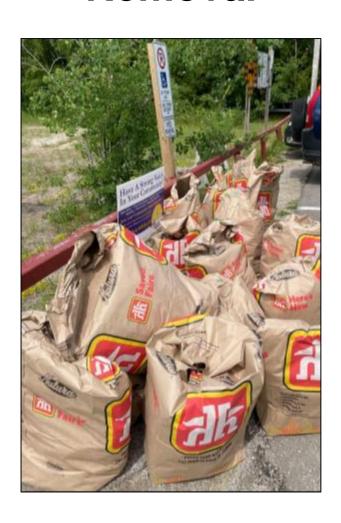

Mini-summit









# 2022 Lake Huron-Georgian Bay Communities in Watershed Action Mini-summit





## 2022 Lake Huron-Georgian Bay Communities in Watershed Action Mini-summit





# Community Tree Planting

# Tree Seedling Distribution







#### **Tay Blooms**

#### Midland Kids Fishing Derby







## Port Mcnicoll Anglers & Hunters – Kids Fishing Derby





photo credit: Councillor Paul Raymond

It's Family





# Depave Asphalt Removal Day

# Depave Planting Day











#### Tiny Marsh Phrag Removal

# ARRIE... A PART OF THE CTV NEWS VIDEO NETWORK WYE MARSH ELMVALE STUDENTS LEARNING TO PROTECT ENVIRONMENT

Photo credit = https://barrie.ctvnews.ca/students-help-combat-invasive-plant-in-tiny-marsh-1.5943575



## Earth Day at Wye Marsh







# Lafontaine Spotted Knapweed Removal



#### Penetanguishene Phrag Removal







# Midland Bee City Mural

# Tiny Bee City Plaque





photo credit: Tiny Twp https://www.tiny.ca/news-updates/township-tiny-unveils-bee-city-plaque



## Celebration of Summer BBQ

## Staff meeting with Simcoe North MP Chambers





photo credit: South Georgian Bay Chamber of Commerce



#### Team SSEA 2022